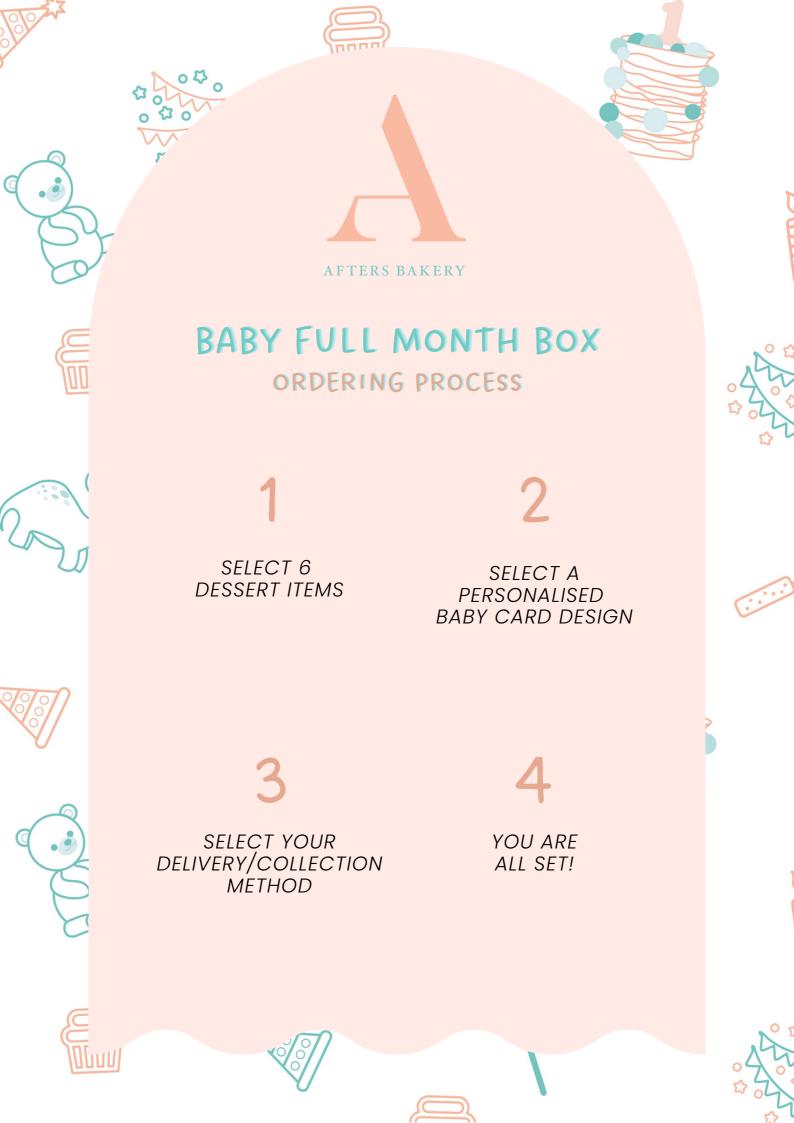

#### ORDERING

- OUR MIN ORDERING LEAD TIME IS 14 DAYS
- FOR RUSH ORDERS, KINDLY CHECK WITH US ON OUR AVAILBILITY, THERE WILL BE NO TIERED PRICING DISCOUNTS

#### DELIVERY

- IN THE EVENT THAT THE RECIPIENT IS NOT AT HOME, OUR DRIVERS WILL HANG THE FULL MONTH BOX ON THE DOOR HANDLE OR WHEREVER DEEMED SAFE AND SUITABLE. WE WILL NOT BE LIABLE FOR ANY DAMAGES OR SPOILAGE THEREAFTER
- WE CURRENTLY DO NOT PROVIDE REDELIVERY SERVICES

### SELF COLLECTION

28 CAVAN ROAD SINGAPORE 209855

MONDAY - SATURDAY (930AM - 5PM) SUNDAY (930AM - 12PM)